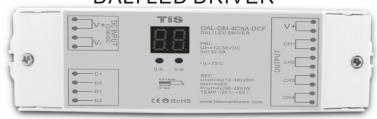

#### **Feature**

- Match all DALI system in the market
- Manual /automatically DALI address setting
- DALI address digital indicate
- Four channels with four different addresses,4 channels work separately
- Compatible with SR-2400TL,SR-2400TG,SR-2400TS,SR-2400LC,SR-2400GC,SR-2400SC and any good quality DALI Master

#### **Parameter**

| Part No.        | luput Voltage | Current | Output        | Remarks          |
|-----------------|---------------|---------|---------------|------------------|
| DAL-DM-4C5A-DCF | 12-36VDC      | 4x5A    | 4x(60-180)W   | Constant voltage |
| DAL-DM-4C8A-DCF | 12-36VDC      | 4x8A    | 4x(96-288)W   | Constant voltage |
| DAL-DM-4C350mA  | 12-36VDC      | 4x350mA | 4x(4.2-12.6)W | Constant current |
| DAL-DM-4C700mA  | 12-36VDC      | 4x700mA | 4x(8.4-25.2)W | Constant current |