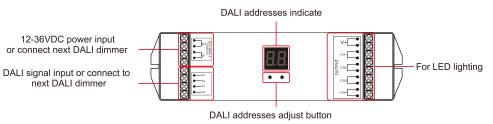

#### **Brief introduction of buttons**

# Operation

10000

#### Setting DALI address

- a. Manual:Long press any button---digital address will flicker---short press button to set address we want---long press any button to confirm.
- b. DALI master setting: SR-2302xx Series can also be setting address by all DALI master which possesses this function. The specific operation can refer to DALI master manual.
- c. Once an address is selected, the remaining 3 channels will be utilized digitally. For example, if the decoder is addressed to 22 on the display then CH1 - 22, CH2 - 23, CH3 - 24, CH4 - 25.