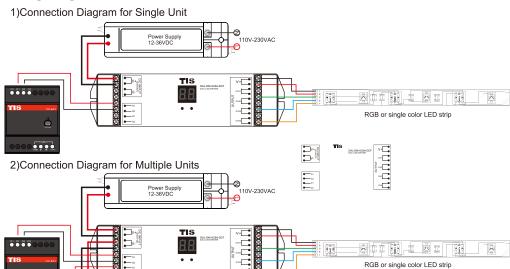

### Wiring diagram

RGB or single color LED strip

RGB or single color LED strip