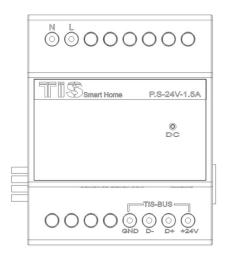

### **Basic information**

This device is a product of the TIS system. It is din rail Power supply with 1.5A 24V DC, technical knowledge obtained in TIS training courses is a prerequisite to proper understanding how to install and test this device

#### Intended use

To give TIS Bus Network 24 voltage power supply to run all TIS devices.

### **Product characteristics**

| Outputs             | Voltage<br>Max Continues Current                | 24 DC<br>1.5 Amp                                                                                          |
|---------------------|-------------------------------------------------|-----------------------------------------------------------------------------------------------------------|
| Inputs              | Voltage                                         | 80-240 VAC                                                                                                |
| Protection          | Short Output Protection<br>Over Heat Protection | Output will turn off in case of short connection<br>Advanced IC to turn off outputs when temp<br>increase |
|                     | Input Surge Protection                          | Built in Protection fuse                                                                                  |
| Function & LED      | LED Indicator ON<br>LED Indicator OFF           | LED Will turn ON if there is DC Output In case of output problem LED will Turn OFF                        |
| Mounting            | Din Rail<br>Wall mount                          | Standard 35 mm Din rail screw holder on the back of the module                                            |
| Connection terminal | Load and Power<br>Data / bus                    | Screw terminal 0,254mm2 Male female connectors Link + screw Terminal                                      |
| Weight              | Without packaging                               | 0.4 KG                                                                                                    |
| Dimensions          | Width x length x height                         | 90mm x 73mm x 76mm                                                                                        |
| Housing             | Materials<br>Casing color                       | ABS anti fire<br>Black Gray                                                                               |
| Temperature range   | Operation<br>Storage<br>Transport               | -3040°C<br>-2060°C<br>-3070°C                                                                             |
| Air humidity        |                                                 | <85% non-condensing                                                                                       |